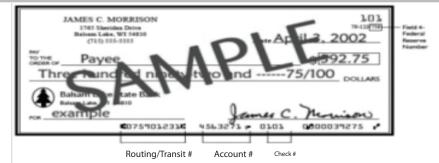

### **Two Convientient Options**

To receive your pay via direct deposit or to enroll for the Focus Card, please fill out your bank account information in the section provided below. (You may choose either direct deposit, the focus card or both.) If choosing direct deposit, please attach a voided check or copy of check here. See sample below, do not attach a deposit slip.

#### **Direct Deposit**

By choosing traditional direct deposit, your pay will be deposited directly into your checking or savings account each payday. Fill out your account information below. If you have more accounts please fill out an additional form.

| #1     | Bank Name:        | Account Number #: |          |    |         |
|--------|-------------------|-------------------|----------|----|---------|
| ABA Ro | outing/Transit #: | \$ Amount:        | Checking | or | Savings |
| #2     | Bank Name:        | Account Number #: |          |    |         |
| ABA Ro | outing/Transit #: | \$ Amount:        | Checking | or | Savings |
| #3     | Bank Name:        | Account Number #: |          |    |         |
| ABA Ro | outing/Transit #: | \$ Amount:        | Checking | or | Savings |